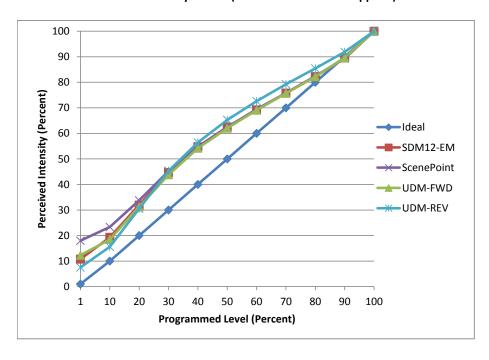

| Dimmer Tested Against:              | SDM12-EM | Scenepoint | UDM-FWD | UDM-REV |
|-------------------------------------|----------|------------|---------|---------|
| Pass/Fail                           | Pass     | Pass       | Pass    | Pass    |
| Best-Fit Power Profile:             |          |            |         |         |
| Minimum ON                          | 1        | 2          | 1       | 1       |
| Maximum ON                          | 93       | 94         | 93      | 91      |
| Adjust                              | 100      | 100        | 100     | 100     |
| Light Output Range (vs. non-dimmed) |          |            |         |         |
| Maximum (Perceived)                 | 95.4%    | 95.3%      | 95.1%   | 95.1%   |
| Minimum (Perceived)                 | 10.3%    | 17.1%      | 11.6%   | 7.1%    |
| Minimum (Measured)                  | 1.1%     | 2.9%       | 1.4%    | 0.5%    |

## **Linearity Curves (Best-fit Power Profile Applied):**